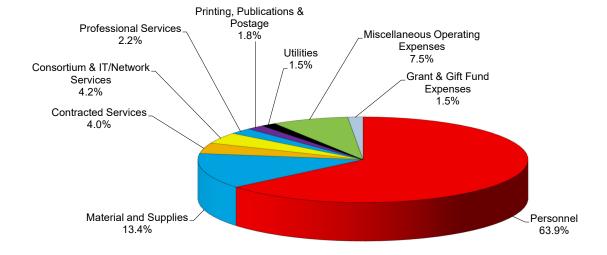

#### 83% of Fiscal Year

| 83% of Fiscal Year  Account Description | Total Actual | Total Budget | % of Budget | Last Year | Inc/(Dec) from<br>Last Year |
|-----------------------------------------|--------------|--------------|-------------|-----------|-----------------------------|
| REVENUE                                 |              |              |             |           |                             |
| Property Taxes                          | 3,762,642    | 3,776,371    | 99.6%       | 3,510,044 | 7%                          |
| Revenue Recapture Property Tax          | 9,755        | 9,790        | 99.6%       | 11,781    | -17%                        |
| Developer Fees                          | 22,428       | 175,000      | 12.8%       | 38,448    | -42%                        |
| Interest & Dividends- All Funds         | 176,877      | 237,500      | 74.5%       | 171,569   | 3%                          |
| Fines and Misc. Fees                    | 14,442       | 154,500      | 9.3%        | 12,852    | 12%                         |
| Copy/Scan/Fax Income                    | 15,256       | 18,500       | 82.5%       | 14,485    | 5%                          |
| General/Reserve Gifts                   | 12,388       | 180,000      | 6.9%        | 10,932    | 13%                         |
| Annexation & Impact Fees                | -            | 25,000       | 0.0%        | -         | 0%                          |
| Retiree/Cobra Insurance Payment         | 4,910        | 18,000       | 27.3%       | 5,963     | -18%                        |
| Misc. Sales & Income                    | 6,028        | 75,500       | 8.0%        | 2,903     | 108%                        |
| Lost & Damaged Materials                | 3,728        | 6,500        | 57.3%       | 3,032     | 23%                         |
| CCS/LLSAP Income                        | 3,939        | 10,500       | 37.5%       | 6,117     | -36%                        |
| Solar Credits                           | -            | 4,500        | 0.0%        | 720       | -100%                       |
| Per Capita Grant                        | 62,150       | 65,000       | 95.6%       | 61,738    | 1%                          |
| Over/Short                              | 149          | 500          | 29.7%       | 7         | 1907%                       |
| Miscellaneous Grants                    | -            | 65,000       | 0.0%        | -         | 0%                          |
| Transfer from General Fund              | 825,000      | 1,650,000    | 50.0%       | -         | 0%                          |
| Actual Revenues                         | 4,919,692    | 6,472,161    | 76.0%       | 3,850,590 | 28%                         |
| Budgeted Revenues                       | 6,471,661    |              |             |           |                             |
| % of Budget                             | 76%          |              |             |           | Inc/(Dec) from              |
| Account Description                     | Total Actual | Total Budget | % of Budget | Last Year | Last Year                   |
| OPERATING EXPENDITURES                  |              |              |             |           |                             |
| Personnel                               | 1,511,133    | 2,532,625    | 59.7%       | 1,395,386 | 8%                          |
| Material and Supplies                   | 316,577      | 736,825      | 43.0%       | 281,686   | 12%                         |
| Contracted Services                     | 95,233       | 313,000      | 30.4%       | 88,289    | 8%                          |
| Consortium & IT/Network Services        | 98,705       | 151,750      | 65.0%       | 102,770   | -4%                         |
| Professional Services                   | 53,033       | 172,100      | 30.8%       | 47,047    | 13%                         |
| Printing, Publications & Postage        | 41,530       | 94,750       | 43.8%       | 33,692    | 23%                         |
| Utilities                               | 34,816       | 52,500       | 66.3%       | 29,077    | 20%                         |
| Miscellaneous Operating Expenses        | 177,600      | 242,075      | 73.4%       | 175,368   | 1%                          |
| Grant & Gift Fund Expenses              | 35,470       | 160,000      | 22.2%       | 45,012    | -21%                        |
| Actual Expenditures                     | 2,364,097    | 4,455,625    | 53.1%       | 2,198,327 | 8%                          |
| Budgeted Expenditures                   | 4,455,625    | ,            |             |           |                             |
| % of Budget                             | 53%          |              |             |           |                             |
| SURPLUS / (DEFICIT) FROM OPERATIONS     | 2,555,595    | 2,016,536    | 126.7%      | 1,652,264 | 55%                         |
| CAPITAL EXPENDITURES & DEBT SERVICE     |              |              |             |           |                             |
| Capital Expenses                        | 66,988       | 685,000      | 9.8%        | 46,362    | -100%                       |
| Debt Services                           | -            | -            | N/A         | -         | 0%                          |
| Transfer to Reserve Fund                | 825,000      | 1,650,000    | 50.0%       | -         | 0%                          |
| Actual Expenditures                     | 891,988      | 2,335,000    | 38.2%       | 46,362    | 1679%                       |
| Budgeted Expenditures                   | 2,335,000    |              |             |           |                             |
| % of Budget                             | 38%          |              |             |           |                             |
| TOTAL SURPLUS / (DEFICIT)               | 1,663,607    | (318,464)    |             | 1,605,901 |                             |
| BEGINNING FUND BALANCE                  | 4,338,310    |              |             |           |                             |
| ENDING FUND BALANCE                     | 6,001,917    |              |             |           |                             |

## **Operational Expenditure Distribution**

McHenry Public Library District Actual vs Budget Summary For the 10 Month(s) Ended April 30, 2025

McHenry Public Library District Actual vs Budget Summary For the 10 Month(s) Ended April 30, 2025