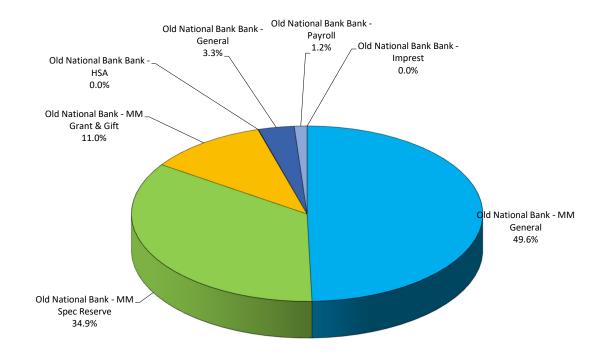

| Current  |                     |
|-------------------------------------|----------|---------------------|
| Bank                                | Rate     | <b>Book Balance</b> |
| Old National Bank - MM General      | 3.94%    | 2,954,795           |
| Old National Bank - MM Spec Reserve | 3.94%    | 2,081,864           |
| Old National Bank - MM Grant & Gift | 3.94%    | 656,599             |
| Old National Bank Bank - HSA        | n/a      | 2,181               |
| Old National Bank Bank - General    | n/a      | 197,397             |
| Old National Bank Bank - Payroll    | n/a      | 69,764              |
| Old National Bank Bank - Imprest    | n/a      | 239                 |
|                                     | Total \$ | 5,962,840           |



# McHenry Public Library District INTERIM CHECKS ISSUED - April 2025 (NOT INCLUDED ON BILL REPORT)

|                            | Account - Money Market              |         |           |          |             |               |
|----------------------------|-------------------------------------|---------|-----------|----------|-------------|---------------|
| <u>VENDOR</u>              | <u>DESCRIPTION</u>                  |         | AMOUNT_   | ACCT#    | DATE        | <u>CHECK</u>  |
|                            | (no checks written on this account) |         |           |          |             |               |
|                            | subtotal for account                | \$      | -         |          |             |               |
|                            |