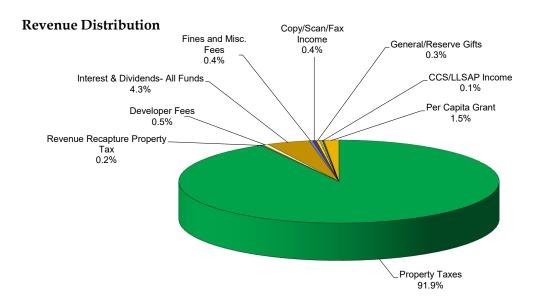

#### 83% of Fiscal Year

| 83% of Fiscal Year  Account Description | Total Actual | Total Budget | % of Budget | Last Year | Inc/(Dec) from<br>Last Year |
|-----------------------------------------|--------------|--------------|-------------|-----------|-----------------------------|
| REVENUE                                 |              |              |             |           |                             |
| Property Taxes                          | 3,762,642    | 3,776,371    | 99.6%       | 3,510,044 | 7%                          |
| Revenue Recapture Property Tax          | 9,755        | 9,790        | 99.6%       | 11,781    | -17%                        |
| Developer Fees                          | 22,428       | 175,000      | 12.8%       | 38,448    | -42%                        |
| Interest & Dividends- All Funds         | 176,877      | 237,500      | 74.5%       | 171,569   | 3%                          |
| Fines and Misc. Fees                    | 14,442       | 154,500      | 9.3%        | 12,852    | 12%                         |
| Copy/Scan/Fax Income                    | 15,256       | 18,500       | 82.5%       | 14,485    | 5%                          |
| General/Reserve Gifts                   | 12,388       | 180,000      | 6.9%        | 10,932    | 13%                         |
| Annexation & Impact Fees                | -            | 25,000       | 0.0%        | -         | 0%                          |
| Retiree/Cobra Insurance Payment         | 4,910        | 18,000       | 27.3%       | 5,963     | -18%                        |
| Misc. Sales & Income                    | 6,028        | 75,500       | 8.0%        | 2,903     | 108%                        |
| Lost & Damaged Materials                | 3,728        | 6,500        | 57.3%       | 3,032     | 23%                         |
| CCS/LLSAP Income                        | 3,939        | 10,500       | 37.5%       | 6,117     | -36%                        |
| Solar Credits                           | -            | 4,500        | 0.0%        | 720       | -100%                       |
| Per Capita Grant                        | 62,150       | 65,000       | 95.6%       | 61,738    | 1%                          |
| Over/Short                              | 149          | 500          | 29.7%       | 7         | 1907%                       |
| Miscellaneous Grants                    | -            | 65,000       | 0.0%        | -         | 0%                          |
| Transfer from General Fund              | 825,000      | 1,650,000    | 50.0%       | -         | 0%                          |
| Actual Revenues                         | 4,919,692    | 6,472,161    | 76.0%       | 3,850,590 | 28%                         |
| Budgeted Revenues                       | 6,471,661    |              |             |           |                             |
| % of Budget                             | 76%          |              |             |           | Inc/(Dec) from              |
| Account Description                     | Total Actual | Total Budget | % of Budget | Last Year | Last Year                   |
| OPERATING EXPENDITURES                  |              |              |             |           |                             |
| Personnel                               | 1,511,133    | 2,532,625    | 59.7%       | 1,395,386 | 8%                          |
| Material and Supplies                   | 316,577      | 736,825      | 43.0%       | 281,686   | 12%                         |
| Contracted Services                     | 95,233       | 313,000      | 30.4%       | 88,289    | 8%                          |
| Consortium & IT/Network Services        | 98,705       | 151,750      | 65.0%       | 102,770   | -4%                         |
| Professional Services                   | 53,033       | 172,100      | 30.8%       | 47,047    | 13%                         |
| Printing, Publications & Postage        | 41,530       | 94,750       | 43.8%       | 33,692    | 23%                         |
| Utilities                               | 34,816       | 52,500       | 66.3%       | 29,077    | 20%                         |
| Miscellaneous Operating Expenses        | 177,600      | 242,075      | 73.4%       | 175,368   | 1%                          |
| Grant & Gift Fund Expenses              | 35,470       | 160,000      | 22.2%       | 45,012    | -21%                        |
| Actual Expenditures                     | 2,364,097    | 4,455,625    | 53.1%       | 2,198,327 | 8%                          |
| Budgeted Expenditures                   | 4,455,625    | ,            |             |           |                             |
| % of Budget                             | 53%          |              |             |           |                             |
| SURPLUS / (DEFICIT) FROM OPERATIONS     | 2,555,595    | 2,016,536    | 126.7%      | 1,652,264 | 55%                         |
| CAPITAL EXPENDITURES & DEBT SERVICE     |              |              |             |           |                             |
| Capital Expenses                        | 66,988       | 685,000      | 9.8%        | 46,362    | -100%                       |
| Debt Services                           | -            | -            | N/A         | -         | 0%                          |
| Transfer to Reserve Fund                | 825,000      | 1,650,000    | 50.0%       | -         | 0%                          |
| Actual Expenditures                     | 891,988      | 2,335,000    | 38.2%       | 46,362    | 1679%                       |
| Budgeted Expenditures                   | 2,335,000    |              |             |           |                             |
| % of Budget                             | 38%          |              |             |           |                             |
| TOTAL SURPLUS / (DEFICIT)               | 1,663,607    | (318,464)    |             | 1,605,901 |                             |
| BEGINNING FUND BALANCE                  | 4,338,310    |              |             |           |                             |
| ENDING FUND BALANCE                     | 6,001,917    |              |             |           |                             |