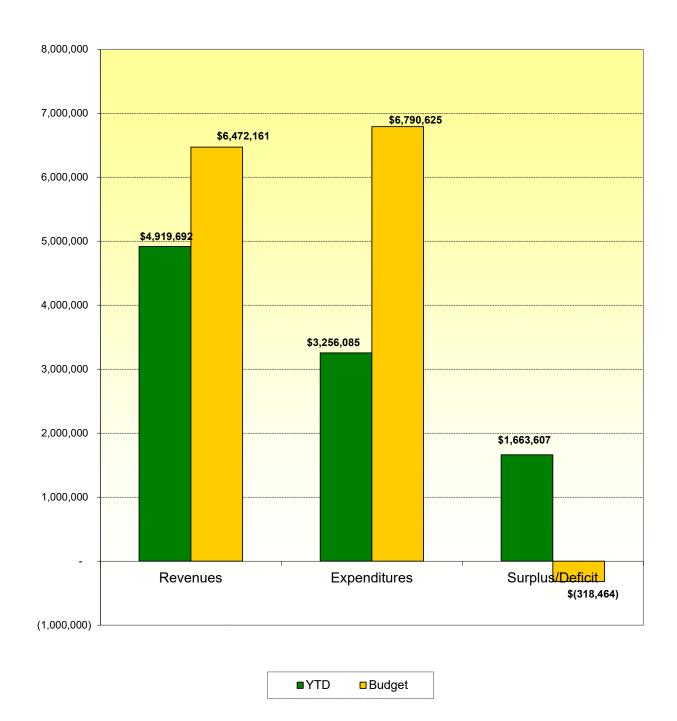

#### 83% of Fiscal Year

| 83% of Fiscal Year  Account Description | Total Actual | Total Budget | % of Budget | Last Year | Inc/(Dec) from<br>Last Year |
|-----------------------------------------|--------------|--------------|-------------|-----------|-----------------------------|
| REVENUE                                 |              |              |             |           |                             |
| Property Taxes                          | 3,762,642    | 3,776,371    | 99.6%       | 3,510,044 | 7%                          |
| Revenue Recapture Property Tax          | 9,755        | 9,790        | 99.6%       | 11,781    | -17%                        |
| Developer Fees                          | 22,428       | 175,000      | 12.8%       | 38,448    | -42%                        |
| Interest & Dividends- All Funds         | 176,877      | 237,500      | 74.5%       | 171,569   | 3%                          |
| Fines and Misc. Fees                    | 14,442       | 154,500      | 9.3%        | 12,852    | 12%                         |
| Copy/Scan/Fax Income                    | 15,256       | 18,500       | 82.5%       | 14,485    | 5%                          |
| General/Reserve Gifts                   | 12,388       | 180,000      | 6.9%        | 10,932    | 13%                         |
| Annexation & Impact Fees                | -            | 25,000       | 0.0%        | -         | 0%                          |
| Retiree/Cobra Insurance Payment         | 4,910        | 18,000       | 27.3%       | 5,963     | -18%                        |
| Misc. Sales & Income                    | 6,028        | 75,500       | 8.0%        | 2,903     | 108%                        |
| Lost & Damaged Materials                | 3,728        | 6,500        | 57.3%       | 3,032     | 23%                         |
| CCS/LLSAP Income                        | 3,939        | 10,500       | 37.5%       | 6,117     | -36%                        |
| Solar Credits                           | -            | 4,500        | 0.0%        | 720       | -100%                       |
| Per Capita Grant                        | 62,150       | 65,000       | 95.6%       | 61,738    | 1%                          |
| Over/Short                              | 149          | 500          | 29.7%       | 7         | 1907%                       |
| Miscellaneous Grants                    | -            | 65,000       | 0.0%        | -         | 0%                          |
| Transfer from General Fund              | 825,000      | 1,650,000    | 50.0%       | -         | 0%                          |
| Actual Revenues                         | 4,919,692    | 6,472,161    | 76.0%       | 3,850,590 | 28%                         |
| Budgeted Revenues                       | 6,471,661    |              |             |           |                             |
| % of Budget                             | 76%          |              |             |           | Inc/(Dec) from              |
| Account Description                     | Total Actual | Total Budget | % of Budget | Last Year | Last Year                   |
| OPERATING EXPENDITURES                  |              |              |             |           |                             |
| Personnel                               | 1,511,133    | 2,532,625    | 59.7%       | 1,395,386 | 8%                          |
| Material and Supplies                   | 316,577      | 736,825      | 43.0%       | 281,686   | 12%                         |
| Contracted Services                     | 95,233       | 313,000      | 30.4%       | 88,289    | 8%                          |
| Consortium & IT/Network Services        | 98,705       | 151,750      | 65.0%       | 102,770   | -4%                         |
| Professional Services                   | 53,033       | 172,100      | 30.8%       | 47,047    | 13%                         |
| Printing, Publications & Postage        | 41,530       | 94,750       | 43.8%       | 33,692    | 23%                         |
| Utilities                               | 34,816       | 52,500       | 66.3%       | 29,077    | 20%                         |
| Miscellaneous Operating Expenses        | 177,600      | 242,075      | 73.4%       | 175,368   | 1%                          |
| Grant & Gift Fund Expenses              | 35,470       | 160,000      | 22.2%       | 45,012    | -21%                        |
| Actual Expenditures                     | 2,364,097    | 4,455,625    | 53.1%       | 2,198,327 | 8%                          |
| Budgeted Expenditures                   | 4,455,625    | ,            |             |           |                             |
| % of Budget                             | 53%          |              |             |           |                             |
| SURPLUS / (DEFICIT) FROM OPERATIONS     | 2,555,595    | 2,016,536    | 126.7%      | 1,652,264 | 55%                         |
| CAPITAL EXPENDITURES & DEBT SERVICE     |              |              |             |           |                             |
| Capital Expenses                        | 66,988       | 685,000      | 9.8%        | 46,362    | -100%                       |
| Debt Services                           | -            | -            | N/A         | -         | 0%                          |
| Transfer to Reserve Fund                | 825,000      | 1,650,000    | 50.0%       | -         | 0%                          |
| Actual Expenditures                     | 891,988      | 2,335,000    | 38.2%       | 46,362    | 1679%                       |
| Budgeted Expenditures                   | 2,335,000    |              |             |           |                             |
| % of Budget                             | 38%          |              |             |           |                             |
| TOTAL SURPLUS / (DEFICIT)               | 1,663,607    | (318,464)    |             | 1,605,901 |                             |
| BEGINNING FUND BALANCE                  | 4,338,310    |              |             |           |                             |
| ENDING FUND BALANCE                     | 6,001,917    |              |             |           |                             |